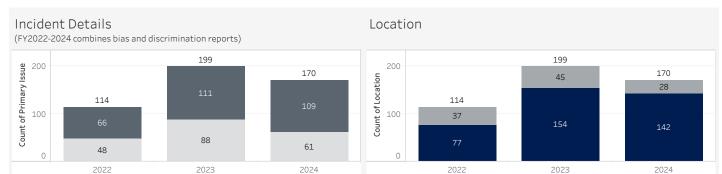

## Location Details

| On / Off Campus | Location                             | 2022 | 2023 | 2024 |
|-----------------|--------------------------------------|------|------|------|
| Off Campus      | Off Campus, Online, Unknown          | 37   | 45   | 28   |
| On Campus       | On Campus Academic/General           | 20   | 61   | 40   |
|                 | On Campus Residence Hall, Apartments | 57   | 93   | 102  |