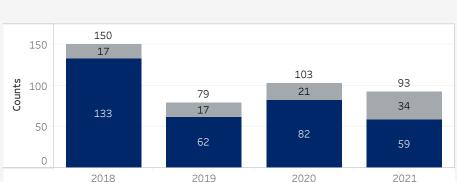

### Off Campus

Location

On Campus

#### Location Details

| On/ Off Campus | Location                             | 2018 | 2019 | 2020 | 2021 |
|----------------|--------------------------------------|------|------|------|------|
| On Campus      | On Campus Residence Hall, Apartments | 92   | 18   | 46   | 36   |
|                | On Campus Academic/General           | 41   | 44   | 36   | 23   |
| Off Campus     | Off Campus, Online, Unknown          | 17   | 17   | 21   | 34   |