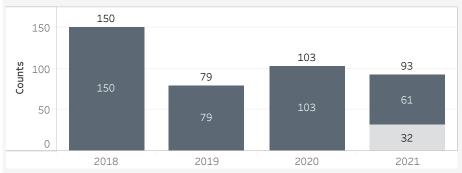

#### Incident Details

(FY2018-2020 combines bias and discrimination reports)

Bias and/or Hate Incidents

Discrimination and Discriminatory Harassment